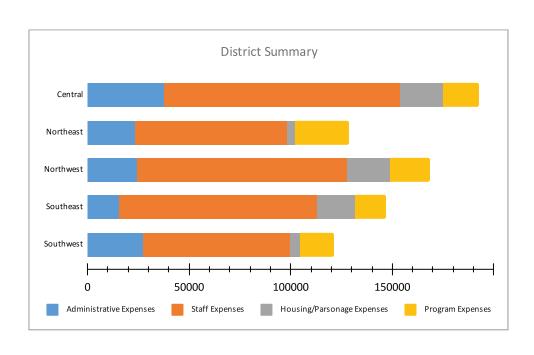

2,300.00   |
| Total Program Expenses                     | 17,521.00   | 26,800.00  | 19,600.00  | 15,550.00  | 16,700.00  |
| Total Expenses Budgeted                    | 182,555.00  | 124,853.00 | 168,660.00 | 147,104.00 | 115,440.00 |

|                            | Central    | Northeast | Northwest  | Southeast | Southwest |
|----------------------------|------------|-----------|------------|-----------|-----------|
| Administrative Expenses    | 37,695.00  | 23,500.00 | 24,315.00  | 15,300.00 | 27,350.00 |
| Staff Expenses             | 115,839.00 | 74,553.00 | 103,245.00 | 97,754.00 | 72,390.00 |
| Housing/Parsonage Expenses | 21,500.00  | 4,000.00  | 21,500.00  | 18,500.00 | 5,000.00  |
| Program Expenses           | 17,521.00  | 26,800.00 | 19,600.00  | 15,550.00 | 16,700.00 |



#### The Conference Board of Pension and Health Benefits

#### The Board:

¶639.1-7 The Conference Board of Pensions "the board" is charged with the interest and work of providing for and contributing to the support, relief, assistance, and pensioning of clergy, and their families, other church workers, and lay employees of the Conference Center, institutions, organizations, and agencies within the Annual Conference except otherwise provided by the general board now known as Wespath. The conference board also provides financial assistance to retired clergy, their spouses and surviving spouses who are now responsible for their own healthcare. The board works closely with Wespath Benefits and Investments administrator of the largest denominational pension fund in the world. Wespath reflect