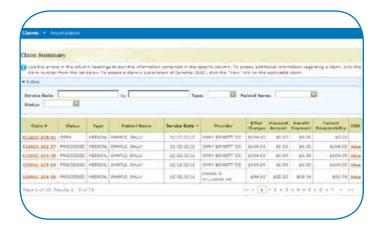

#### **Claim Lookup and Account Balances**

- :: View claims detail.
- Use a variety of filtering and sorting capabilities to help you find specific claims faster, including the ability to sort by status, type or provider.