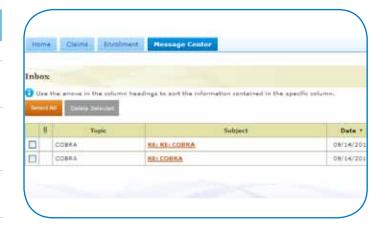

#### Correspondence via Message Center

- :: Gain quick, direct access to customer service.
- :: Immediately send questions about a specific claim while viewing it.
- : Select certain topics so that messages are filtered to the appropriate department and answered as quickly as possible.
- : A secure messaging feature allows you to receive information or documents.